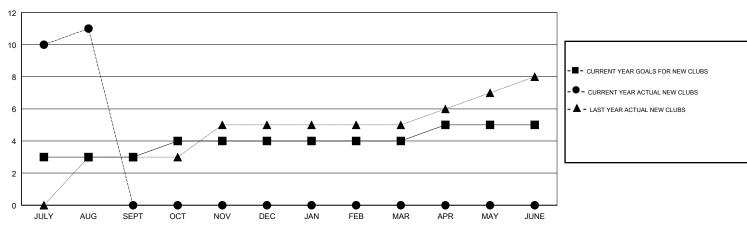

## GMT: ANIL TULSYAN

| GMT: ANIL TULSYAN |               |             | LOCA          | LOCATION INDIA                   |                           |                         |                                                    |
|-------------------|---------------|-------------|---------------|----------------------------------|---------------------------|-------------------------|----------------------------------------------------|
|                   | Club          | )S          |               | Members<br>RESULTS FOR 2018-2019 |                           |                         |                                                    |
|                   | RESULTS FOR   | R 2018-2019 |               |                                  |                           |                         |                                                    |
| QUARTER           | NEW CLUB GOAL | NEW CLUBS   | DROPPED CLUBS | QUARTER                          | MEMBER GROWTH NET<br>GOAL | MEMBER GROWTH<br>ACTUAL | DROPPED<br>MEMBERS ACTUAL<br>(including transfers) |
| JULY/AUG/SEPT     | 3             | 11          | 0             | JULY/AUG/SEPT                    | 70                        | 288                     | 98                                                 |
| OCT/NOV/DEC       | 1             | 0           | 0             | OCT/NOV/DEC                      | 20                        | 0                       | 0                                                  |
| JAN/FEB/MAR       | 0             | 0           | 0             | JAN/FEB/MAR                      | 5                         | 0                       | 0                                                  |
| APR/MAY/JUNE      | 1             | 0           | 0             | APR/MAY/JUNE                     | 5                         | 0                       | 0                                                  |