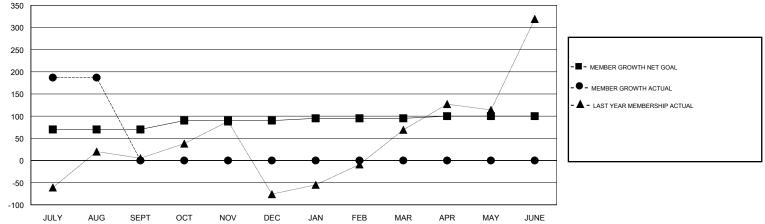

## GMT: ANIL TULSYAN

| GMT: ANIL TULSYAN |               |             | LOCA          | LOCATION INDIA                   |                           |                         |                                                    |
|-------------------|---------------|-------------|---------------|----------------------------------|---------------------------|-------------------------|----------------------------------------------------|
|                   | Club          | )S          |               | Members<br>RESULTS FOR 2018-2019 |                           |                         |                                                    |
|                   | RESULTS FOR   | R 2018-2019 |               |                                  |                           |                         |                                                    |
| QUARTER           | NEW CLUB GOAL | NEW CLUBS   | DROPPED CLUBS | QUARTER                          | MEMBER GROWTH NET<br>GOAL | MEMBER GROWTH<br>ACTUAL | DROPPED<br>MEMBERS ACTUAL<br>(including transfers) |
| JULY/AUG/SEPT     | 3             | 11          | 0             | JULY/AUG/SEPT                    | 70                        | 288                     | 98                                                 |
| OCT/NOV/DEC       | 1             | 0           | 0             | OCT/NOV/DEC                      | 20                        | 0                       | 0                                                  |
| JAN/FEB/MAR       | 0             | 0           | 0             | JAN/FEB/MAR                      | 5                         | 0                       | 0                                                  |
| APR/MAY/JUNE      | 1             | 0           | 0             | APR/MAY/JUNE                     | 5                         | 0                       | 0                                                  |